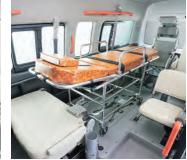

## 日産 キャラバン

車いす2名 + 同乗者7名 車いす1名 + ストレッチャー1名 + 同乗者5名 ストレッチャー1名 + 同乗者7名

車いす2名と8名でゆったりと乗車

車いす1名とストレッチャーの乗車も可能

車いす・リクライニング車いす・ストレッチャーに対応しております。

電動リフト付き車両で車いす、ストレッチャーを利用した ままで車両に乗降りすることができます。

もちろん付き添いの方も同乗いただけます。

# 機材使用料

車いす使用料 リクライニング車いす使用料

片道 **2,000** 円 往復 **3.000** 円

ストレッチャー使用料

4,000円

無料