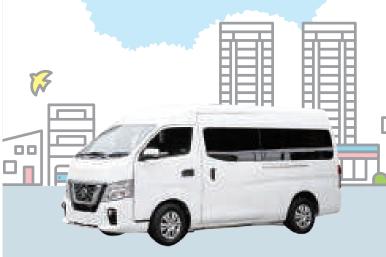

# 車両紹介

## 日産 キャラバン

車いす2名 + 同乗者7名 車いす1名 + ストレッチャー1名 + 同乗者5名 ストレッチャー1名 + 同乗者7名

車いす2名と8名でゆったりと乗車

車いす1名とストレッチャーの乗車も可能

車いす・リクライニング車いす・ストレッチャーに対応しております。

電動リフト付き車両で車いす、ストレッチャーを利用した ままで車両に乗降りすることができます。

もちろん付き添いの方も同乗いただけます。

乗り降りしやすいオートステップ

脱着式補助席