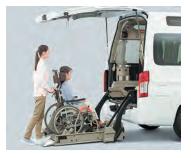

## 日産 キャラバン

車いす2名 + 同乗者7名 車いす1名 + ストレッチャー1名 + 同乗者5名 ストレッチャー1名 + 同乗者7名

車いす2名と8名でゆったりと乗車

車いす1名とストレッチャーの乗車も可能

車いす・リクライニング車いす・ストレッチャーに対応しております。

電動リフト付き車両で車いす、ストレッチャーを利用した ままで車両に乗降りすることができます。

もちろん付き添いの方も同乗いただけます。

# 機材使用料

車いす使用料 リクライニング車いす使用料

片道 **2,000** 円 往復 **3.000** 円

ストレッチャー使用料

4,000円

無料