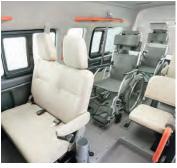

## 日産 キャラバン

車いす2名 + 同乗者7名 車いす1名 + ストレッチャー1名 + 同乗者5名 ストレッチャー1名 + 同乗者7名

車いす2名と8名でゆったりと乗車

車いす1名とストレッチャーの乗車も可能

車いす・リクライニング車いす・ストレッチャーに対応しております。

電動リフト付き車両で車いす、ストレッチャーを利用した ままで車両に乗降りすることができます。

もちろん付き添いの方も同乗いただけます。

乗り降りしやすいオートステップ

脱着式補助席