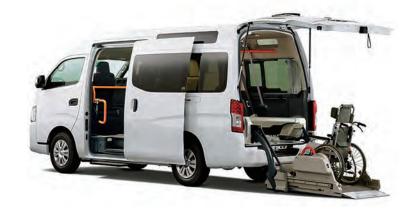

# 車両紹介

## 日産 キャラバン

車いす2名 + 同乗者7名 車いす1名 + ストレッチャー1名 + 同乗者5名 ストレッチャー1名 + 同乗者7名

車いす2名と8名でゆったりと乗車

車いす1名とストレッチャーの乗車も可能

車いす・リクライニング車いす・ストレッチャーに対応しております。

電動リフト付き車両で車いす、ストレッチャーを利用した ままで車両に乗降りすることができます。

もちろん付き添いの方も同乗いただけます。